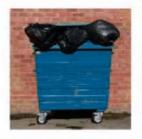

## Containers must not:

- X Be overfilled so that the lids won't close
- X Have lids left open or unlocked
- X Have side waste and litter left around them
- X Be easily accessible to the public or animals
- X Create a health & safety risk
- X Block access to public highway
- X Pose a fire risk