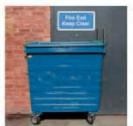

## Containers must not:

- X Be overfilled so that the lids won't close
- X Have lids left open or unlocked
- X Have side waste and litter left around them
- X Be easily accessible to the public or animals
- X Create a health & safety risk
- X Block access to public highway
- X Pose a fire risk