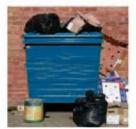

## Containers must not:

- X Be overfilled so that the lids won't close
- X Have lids left open or unlocked
- X Have side waste and litter left around them
- X Be easily accessible to the public or animals
- X Create a health & safety risk
- X Block access to public highway
- X Pose a fire risk