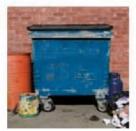

## **Containers must:**

- √ Have a closed and locked lid
- ✓ Contain all of the waste
- √ Have no side waste or litter left around them.
- ✓ Be placed in a suitable or agreed location.
- ✓ Be clearly labelled with the name of your business

## Containers must not:

- X Be overfilled so that the lids won't close
- X Have lids left open or unlocked
- X Have side waste and litter left around them
- X Be easily accessible to the public or animals
- X Create a health & safety risk
- X Block access to public highway
- X Pose a fire risk

## These rules apply to all sizes of trade waste containers