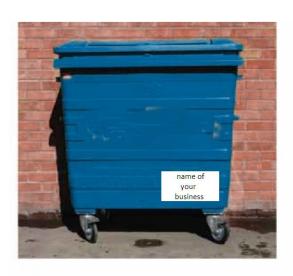

## **Containers must:**

- √ Have a closed and locked lid
- ✓ Contain all of the waste
- √ Have no side waste or litter left around them.
- ✓ Be placed in a suitable or agreed location.
- ✓ Be clearly labelled with the name of your business